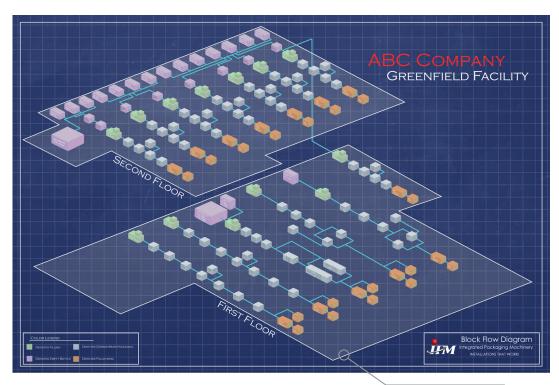

## Diagrams & Maps

Custom-designed flow diagrams for visual representation of a facility layout.