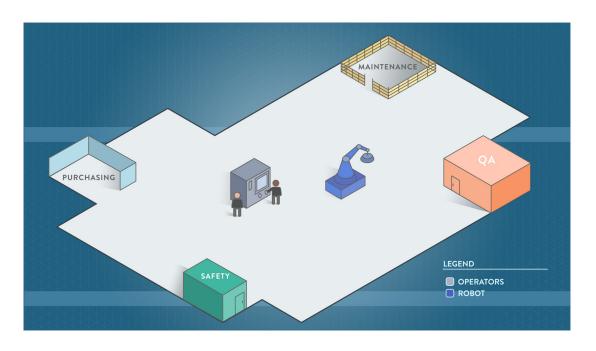

## Diagrams & Maps

Custom-designed flow diagrams for visual representation of a facility layout.